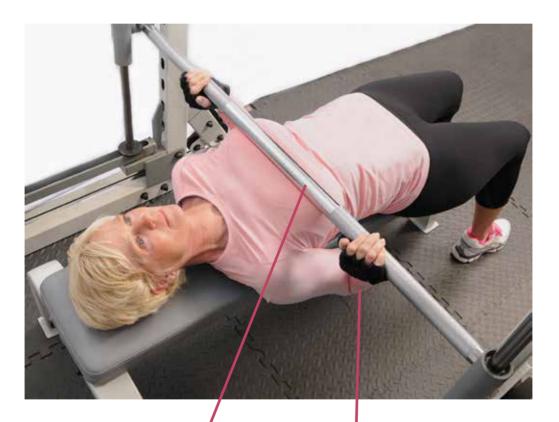

### 1. Start

#### Weight position

Let the bar hit the middle of your chest.

## Arm position

Keep your elbows close to your body.