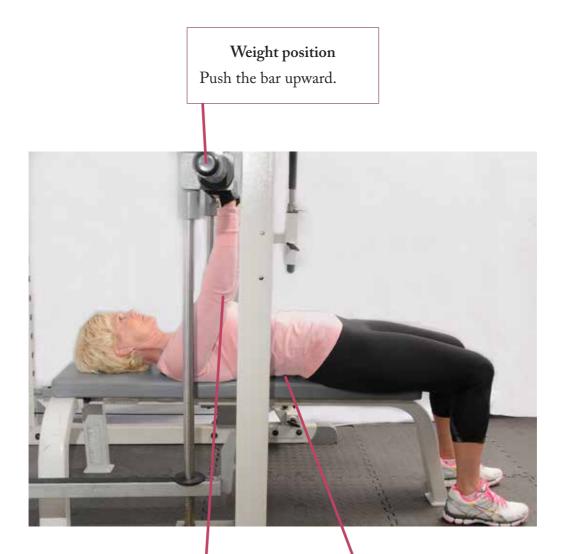

# 2. Finish

## Arm position

Keep the angle between your torso and upper arms slightly below 90°.

# **Back** position

Keep your low back in its natural position. *Avoid* arching excessively.